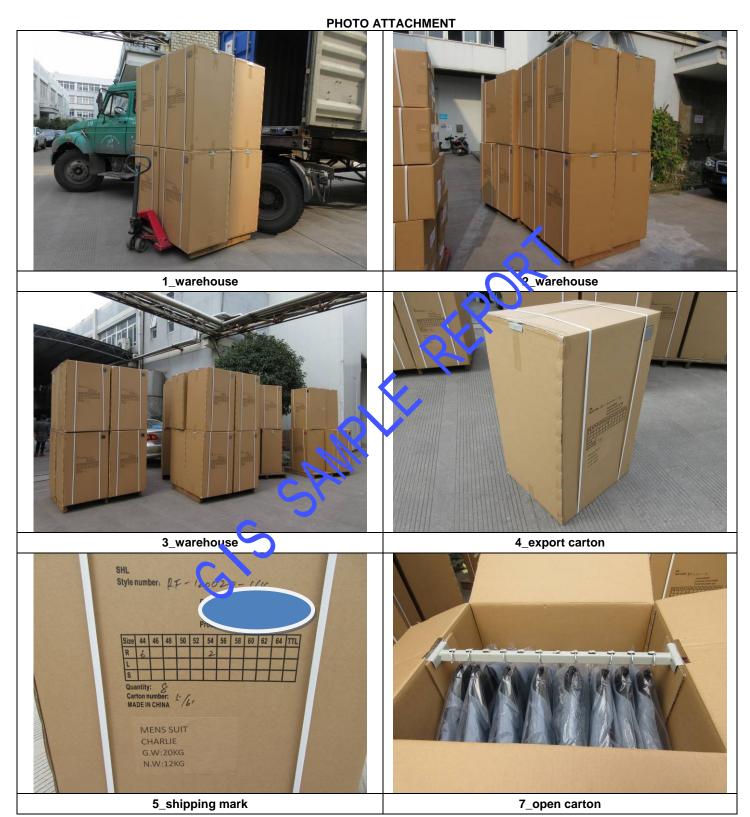

# 4) PACKAGING

Unit with hanger was packed into individual poly bag.

6~13sets were packed into carton.

## 5) REMAINING SPACE

Much space remained in two containers after loading. Please refer to photo-