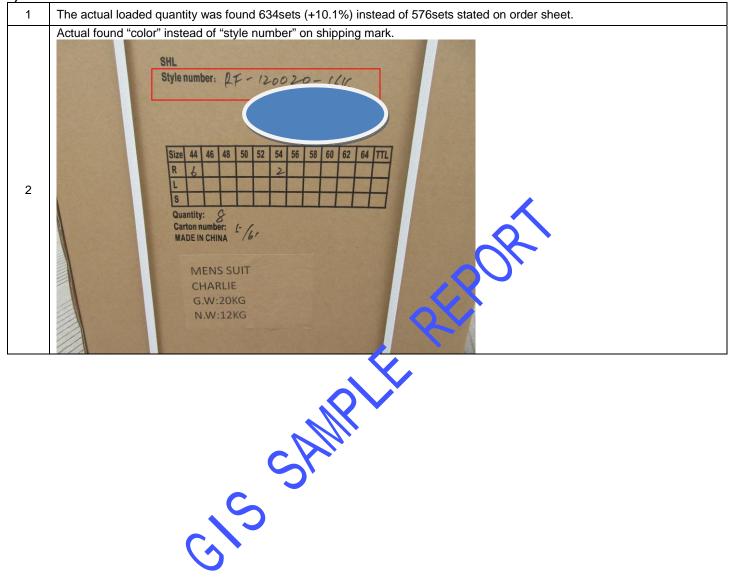

#### 1) REMARKS

Version: 2.0 Page 2 of 7

: GIS-16120128 Report No

Report date 20XX-XX-XX

#### LOADING SUPERVISION REPORT

2) WORKMANSHIP(N/A)

| Single, Normal   AQL   0   -   -                                              | Inspection Standard: AN |                                            | Defect classification | Cr | Ма | Mi |
|-------------------------------------------------------------------------------|-------------------------|--------------------------------------------|-----------------------|----|----|----|
| The defects which were found during inspection were listed as below:    Item: | Sampling Plan:          |                                            | AQL                   | 0  | -  | -  |
| Item:                                                                         | Inspection Level:       |                                            | Sample size           | -  | -  | -  |
|                                                                               | The defects which were  | found during inspection were listed as bel | ow:                   |    |    |    |
| Total Found:                                                                  | Item:-                  |                                            |                       |    |    |    |
| Allowed: 0 Result -                                                           |                         |                                            |                       | -  | -  | -  |
| Result                                                                        |                         |                                            | Total Found:          | -  | -  | -  |
|                                                                               |                         |                                            | ∕ llowed:             | 0  | -  | -  |
| CIS CHIRLE REPORT                                                             |                         |                                            | Result                |    | -  |    |
|                                                                               |                         | CIS SAIR                                   |                       |    |    |    |