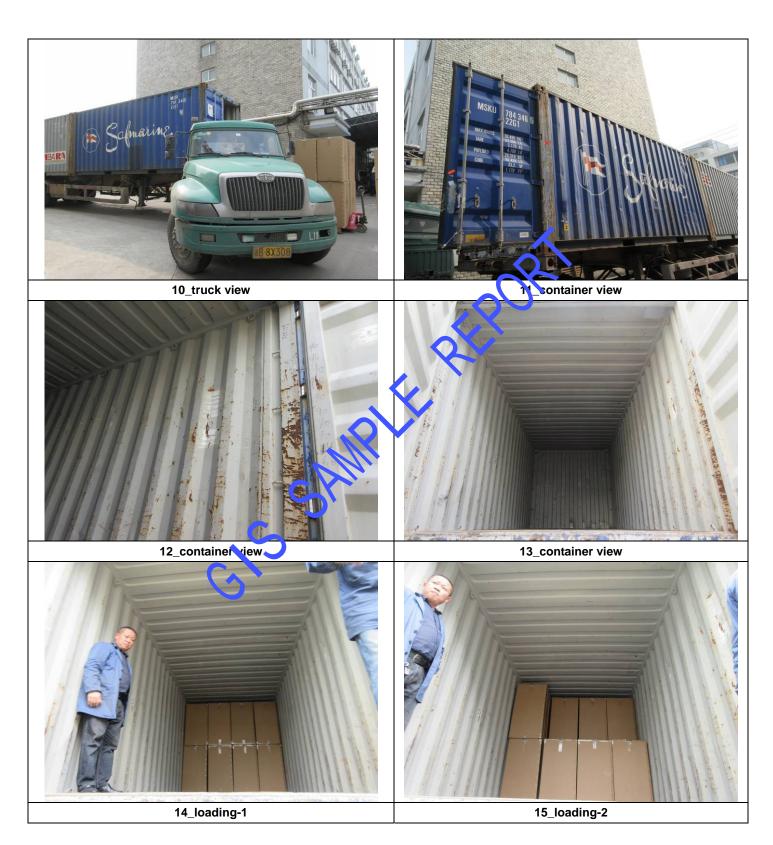

## 5) REMAINING SPACE

Much space remained in two containers after loading. Please refer to photo-